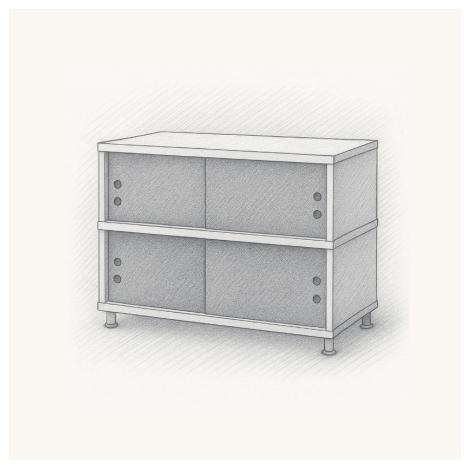

## Media Storage Unit tier2

| MATERIALS:            | NOTE: |
|-----------------------|-------|
| Timber: Chesnut       |       |
| Other: Aluminum       |       |
| Color: Pure Chestnut  |       |
| Finish: Clear Coating |       |