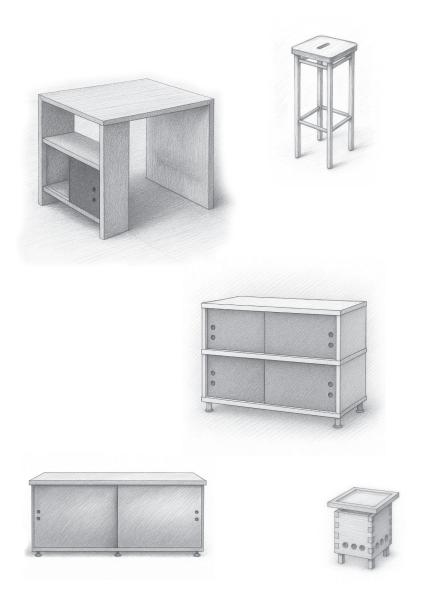

#### **Introducing Our First Collection**

Designed by Lichen in New York, Crafted by Karimoku Furniture in Japan

## CMPT by Lichen is a line of furniture designed to grow and move with you.

The ethos is grounded in city dwelling and the homes that define which kinds of furniture these spaces can accommodate.

The collection's DNA is rooted in mobility, storage, and perhaps more importantly - its modularity. Each piece was designed to be adaptable to meet the needs of everyday living whether you live in a studio apartment or a sprawling residence.

#### LICHEN karimoku

NOTE: