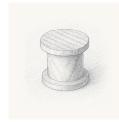

## CP1 Stool

#### MATERIALS:

Timber: Chesnut

Color: Pure Chestnut

Finish: Clear Coating

| п | $\boldsymbol{\smallfrown}$ | т | _ |  |
|---|----------------------------|---|---|--|
| ч | v                          | ı | ᆮ |  |