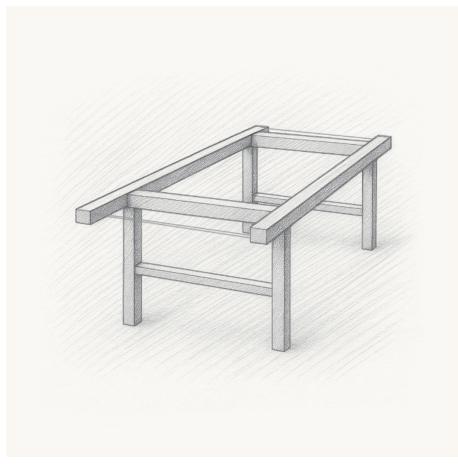

## Island Table

#### MATERIALS:

Timber: Chesnut

Other: Acrylic, Aluminum

Color: Pure Chestnut Finish: Clear Coating