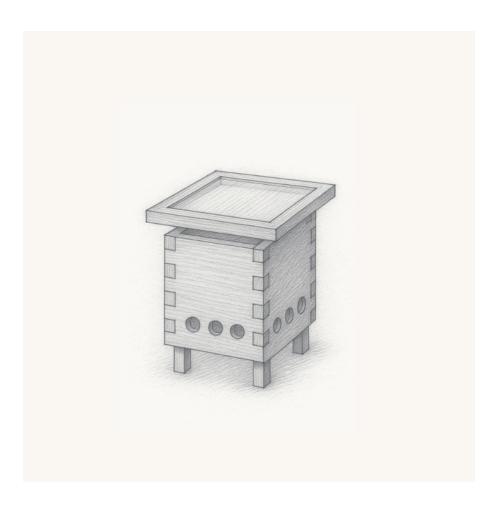

## Apple Box

#### MATERIALS:

Timber: Chesnut Color: Pure Chestnut

Finish: Clear Coating

#### Apple Box Joint