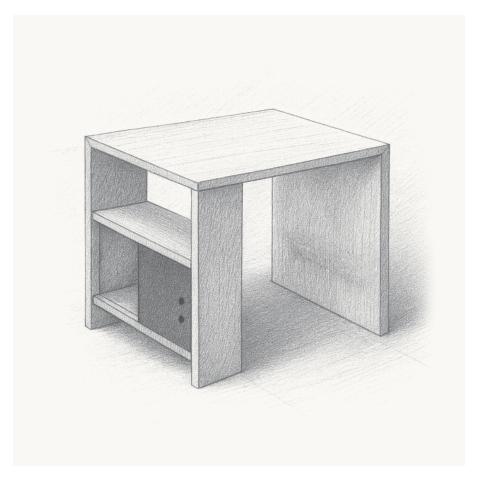

## Island Table

#### MATERIALS:

Timber: Chesnut

Other: Acrylic, Aluminum

Color: Pure Chestnut Finish: Clear Coating