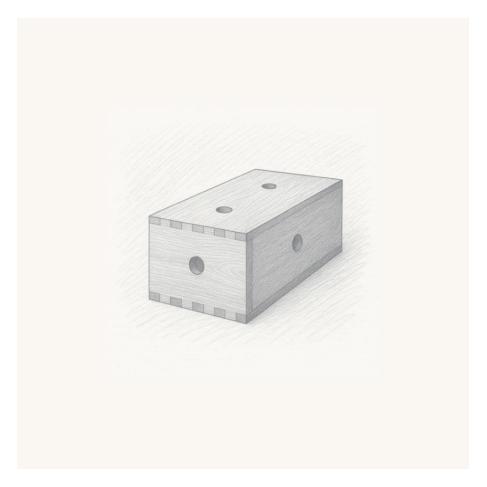

## Apple Box

#### MATERIALS:

Timber: Chesnut Color: Pure Chestnut

Finish: Clear Coating

#### Apple Box Joint