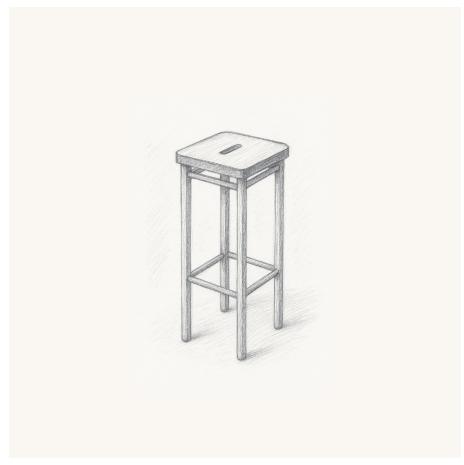

## CP1 Stool

#### MATERIALS:

Timber: Chesnut

Color: Pure Chestnut

Finish: Clear Coating

| п | $\boldsymbol{\smallfrown}$ | т | _ |  |
|---|----------------------------|---|---|--|
| ч | v                          | ı | ᆮ |  |