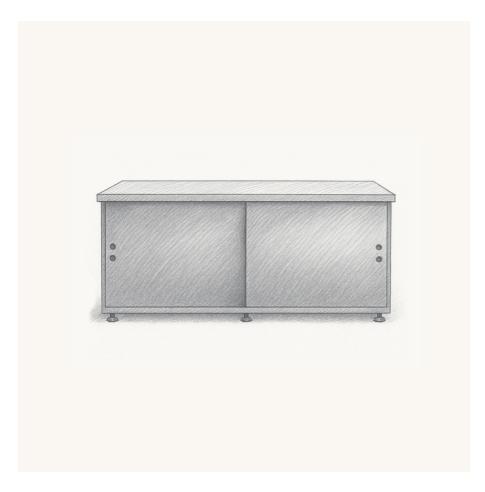

## Media Storage Unit tier1

# MATERIALS: Timber: Chesnut Other: Aluminum Color: Pure Chestnut Finish: Clear Coating